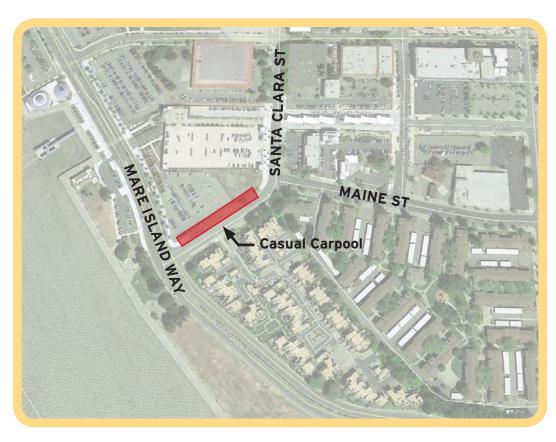

The construction will be done in four phases and is expected to last 24 months.

The first phase of the construction will be in the center part of the parking lot. Due to this work, beginning Monday, June 30, the casual carpool will be relocated to north side of Maine Street between Mare Island Way and Santa Clara Street. See map location below.