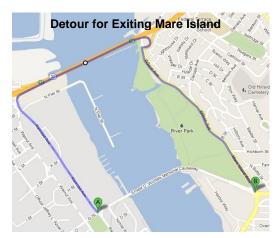

## MARE ISLAND WESTERN APPROACH REPLACEMENT BRIDGE PROJECT NOTICE

VALLEJO, CA – The Mare Island West Approach replacement project will begin early July 2015. This project will replace a 50-foot section of original timber-trestle. In order to maintain one-way traffic coming onto Mare Island, this project will be carried out in two stages. When exiting Mare Island, traffic will be directed through North Mare Island and out to State Highway 37.